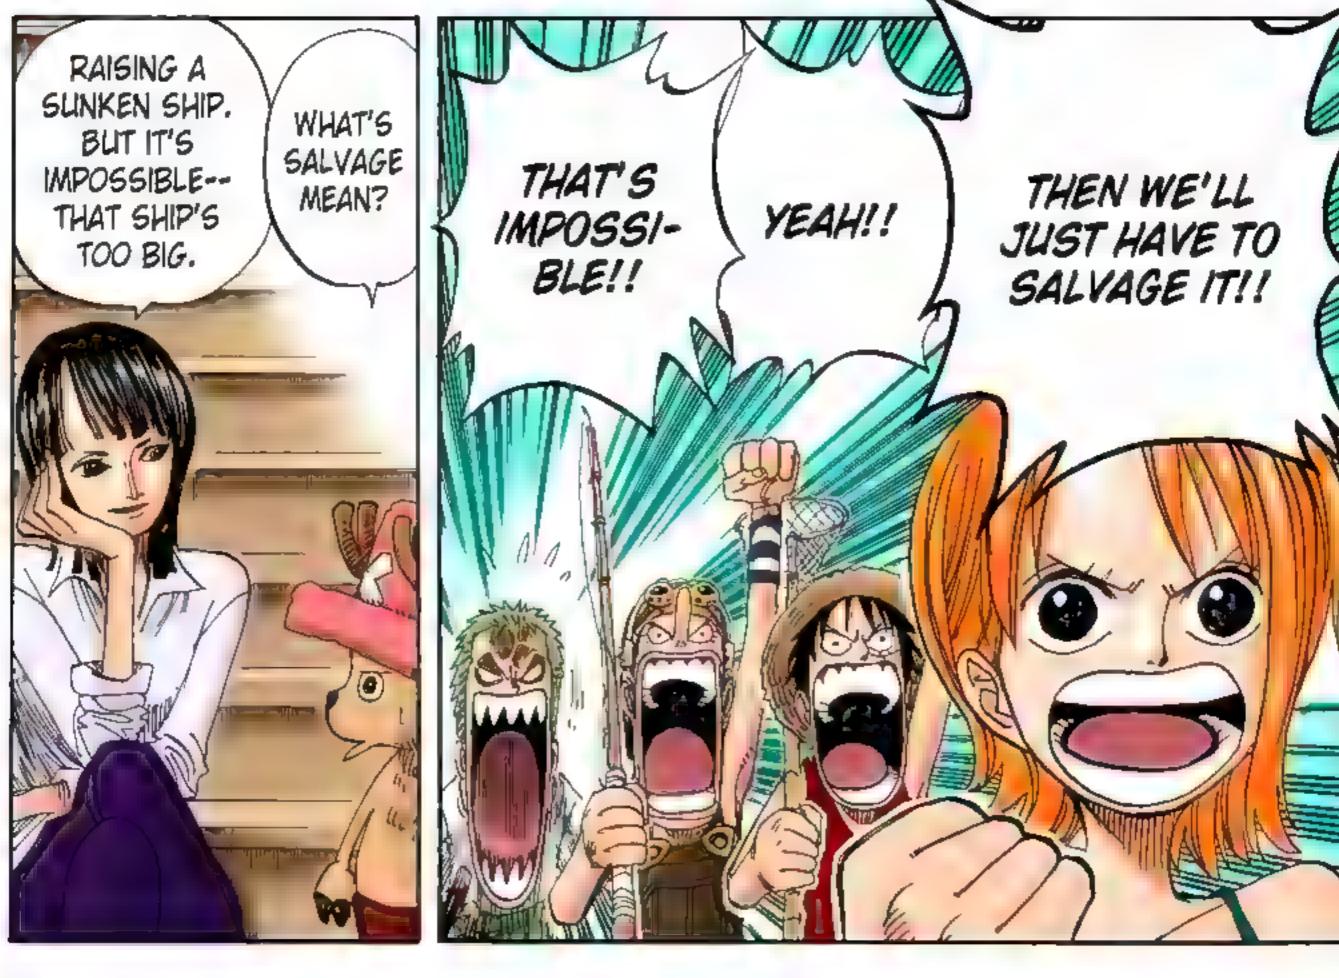

First printing, January 2010 Ninth printing, August 2016

onkey D. Luffy started out as V just a kid with a dream—to become the greatest pirate in history! Stirred by the tales of pirate "Red-Haired" Shanks, Luffy vowed to become a pirate himself. That was before the enchanted Devil Fruit gave Luffy the power to stretch like rubber, at the cost of being unable to swim—a serious handicap for an aspiring sea dog. Undeterred, Luffy set out to sea and recruited some crewmates: master swordsman Zoro; treasure-hunting thief Nami; lying sharpshooter Usopp; the high kicking chef Sanji; and the latest addition, Chopper—the walkin' talkin' reindeer doctor.

Luffy and crew fight to help Princess Vivi save her war-torn and drought-ravaged kingdom from the evil Sir Crocodile and his secret criminal organization, the Baroque Works. But Crocodile's true objective was to get his hands on the most destructive weapon of the ancient world, Pluton! With such a weapon, world domination would be his! After numerous hair-raising battles, Crocodile and Baroque Works are defeated and the kingdom is saved. The people rejoice and Luffy and the others recover from their wounds. But there is little time to rest as the Marines are hot on their tail! So Luffy and crew bid farewell to Vivi and set sail once more. Their hears are heavy, but they all find solace in the friendship that remains forever in their hearts.